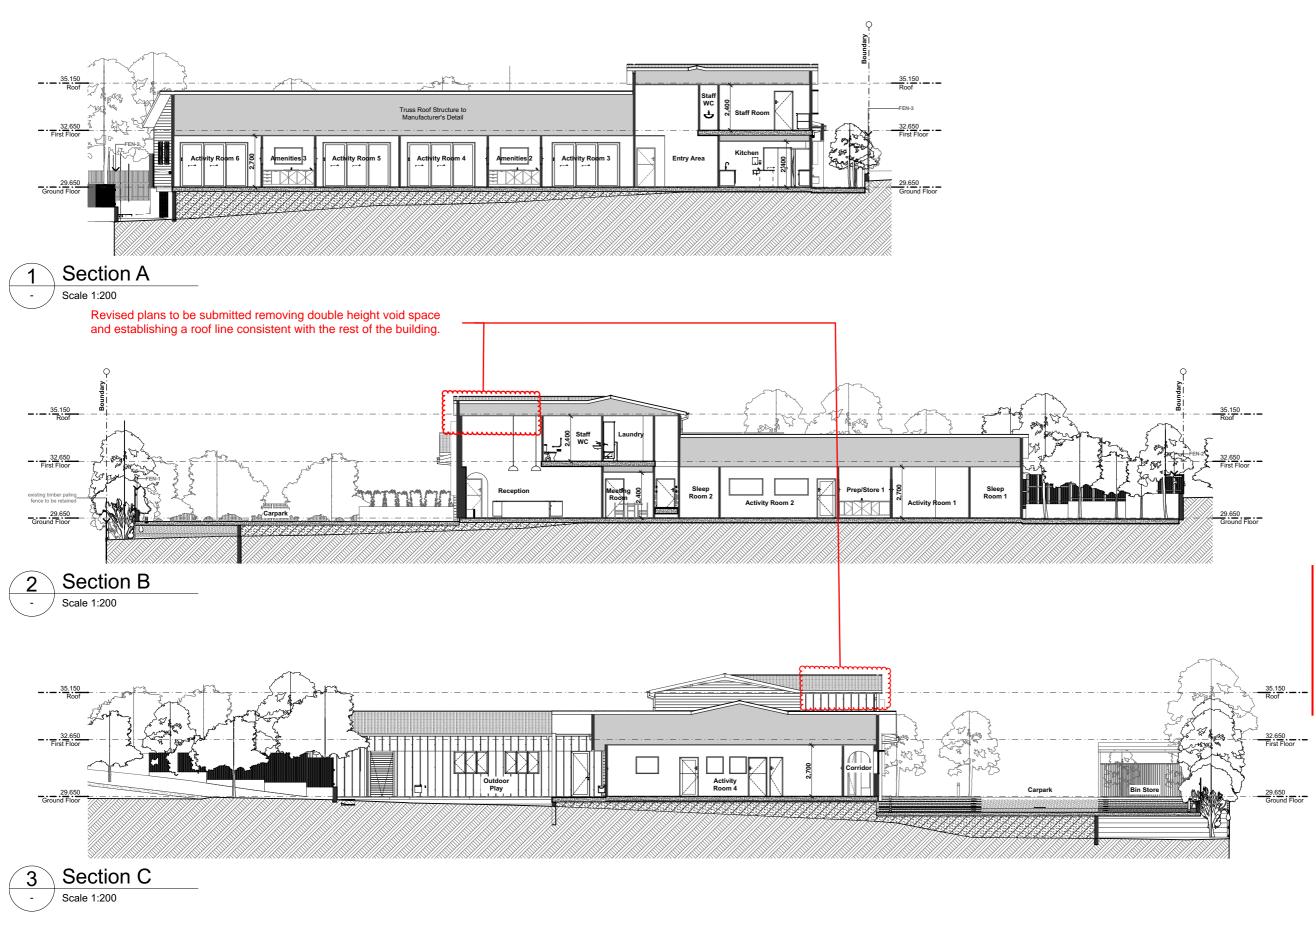

Revised plans to be submitted removing double height void space and establishing a roof line consistent with the rest of the building.

|                                                                                                                                           | Revision                        |                                                                                    |                                                        | Project                                                                                                            | Architect                                                 | Stage                                                                    | Project No.        |
|-------------------------------------------------------------------------------------------------------------------------------------------|---------------------------------|------------------------------------------------------------------------------------|--------------------------------------------------------|--------------------------------------------------------------------------------------------------------------------|-----------------------------------------------------------|--------------------------------------------------------------------------|--------------------|
| aloution                                                                                                                                  | 01                              | Issue for Coordination                                                             | 7/12/2021                                              | Eden Academy Brassall                                                                                              | KW                                                        | Development Approval                                                     | 1149-16            |
| $\Theta = \Theta \setminus ( \land \land$ | 02                              | Issue for Review & Coordination                                                    | 9/12/2021                                              | 102-104 Pine Mountain Road, Brassall Q                                                                             |                                                           |                                                                          |                    |
|                                                                                                                                           | 03                              | Issue for Review & Coordination                                                    | 10/12/2021                                             | Client                                                                                                             | Drawn                                                     | Status                                                                   | Scale              |
| RCHITECTURE                                                                                                                               | 04                              | Issue for Development Approval                                                     | 14/12/2021                                             |                                                                                                                    |                                                           |                                                                          |                    |
|                                                                                                                                           | 05                              | Updated DA Issue                                                                   | 20/05/2022                                             | Griffith Group                                                                                                     | KW                                                        | Preliminary (NOT FOR CONSTRUCTION)                                       | 1:200, 1:100 at A3 |
| (07) 3251 6900 info@elevationarchitecture.com.au                                                                                          | Elevation Architecture Pty Ltd. | ACN 606 170 807 © Copyright reserved this document is and shall remain the propert | ly of Elevation Architecture. Unauthorised use of this | document in any form whatsoever is prohibited. All information to be printed in colour. Figured dimensions take pr | ecedence over scale dimensions. Contractors must verify : | I dimensions on site before commencing any work or making shop drawings. |                    |

Pursuant to the Planning Act 2016, this plan forms part of Council's approval for

Approval No.: 19897/2021/MCU

Date: 16 June 2022

Floor Plan - First

Revised plans to be submitted removing double height void space and establishing a roof line consistent with the rest of the building.

Pursuant to the Planning Act 2016, this plan forms part of Council's approval for

Approval No.: 19897/2021/MCU

Date: 16 June 2022

Revised plans to be submitted removing double height void space and establishing a roof line consistent with the rest of the building.