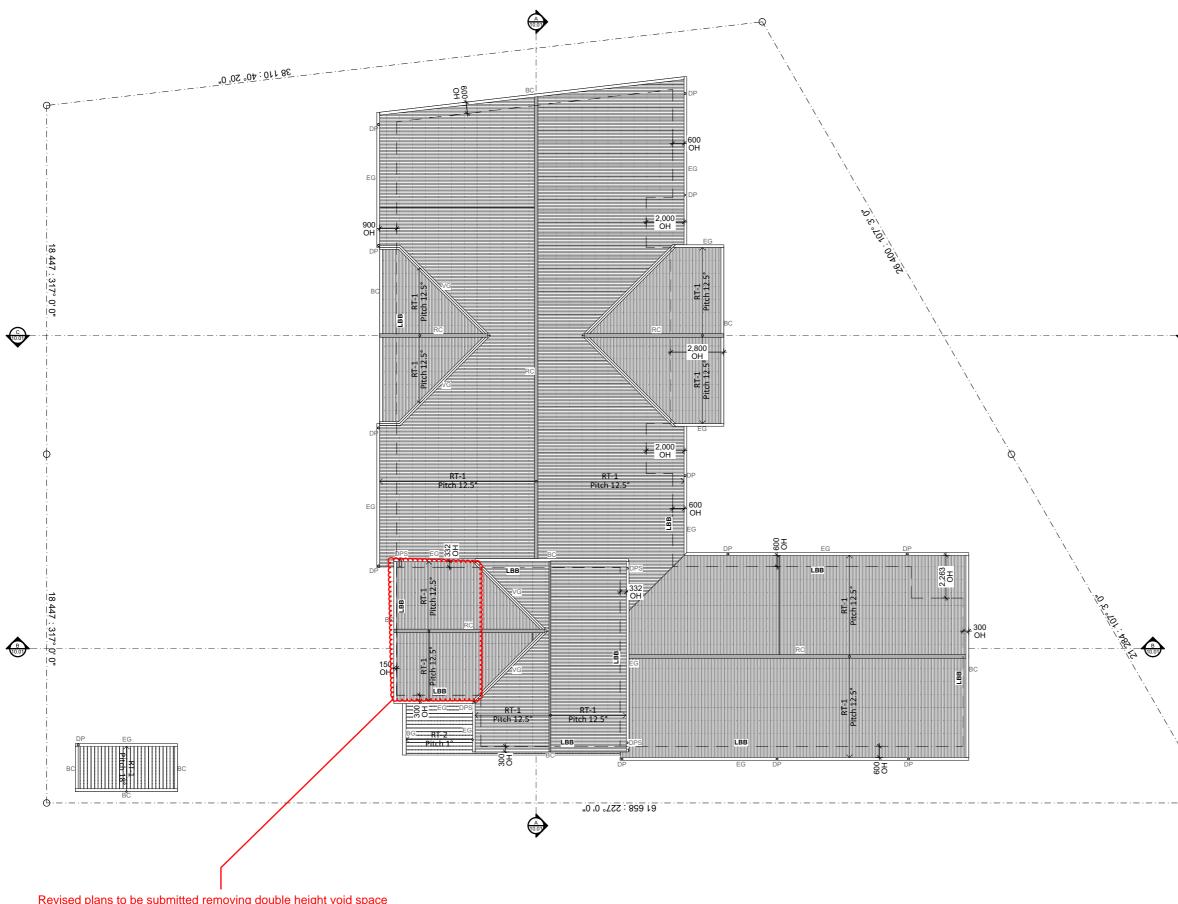

Pursuant to the Planning Act 2016, this plan forms part of Council's approval for

Approval No.: 19897/2021/MCU

Date: 16 June 2022

Floor Plan - First

Revised plans to be submitted removing double height void space and establishing a roof line consistent with the rest of the building.

### **ROOF LEGEND**

| BC   | Barge Capping           |
|------|-------------------------|
| BG   | Box Gutter              |
| DP   | Downpipe                |
| DPS  | Downpipe Spitter        |
| EG   | Eaves Gutter            |
| LBB  | Line of Building Below  |
| OH   | Overhang                |
| RC   | Ridge Capping           |
| RT-1 | Metal Roof Sheeting -   |
|      | Custom Orb              |
| RT-2 | Metal Roof Sheeting -   |
|      | Kliplok (Shallow Pitch) |
| VG   | Valley Gutter           |

Pursuant to the Planning Act 2016, this plan forms part of Council's approval for

Approval No.: 19897/2021/MCU

Date: 16 June 2022

Revised plans to be submitted removing double height void space and establishing a roof line consistent with the rest of the building.