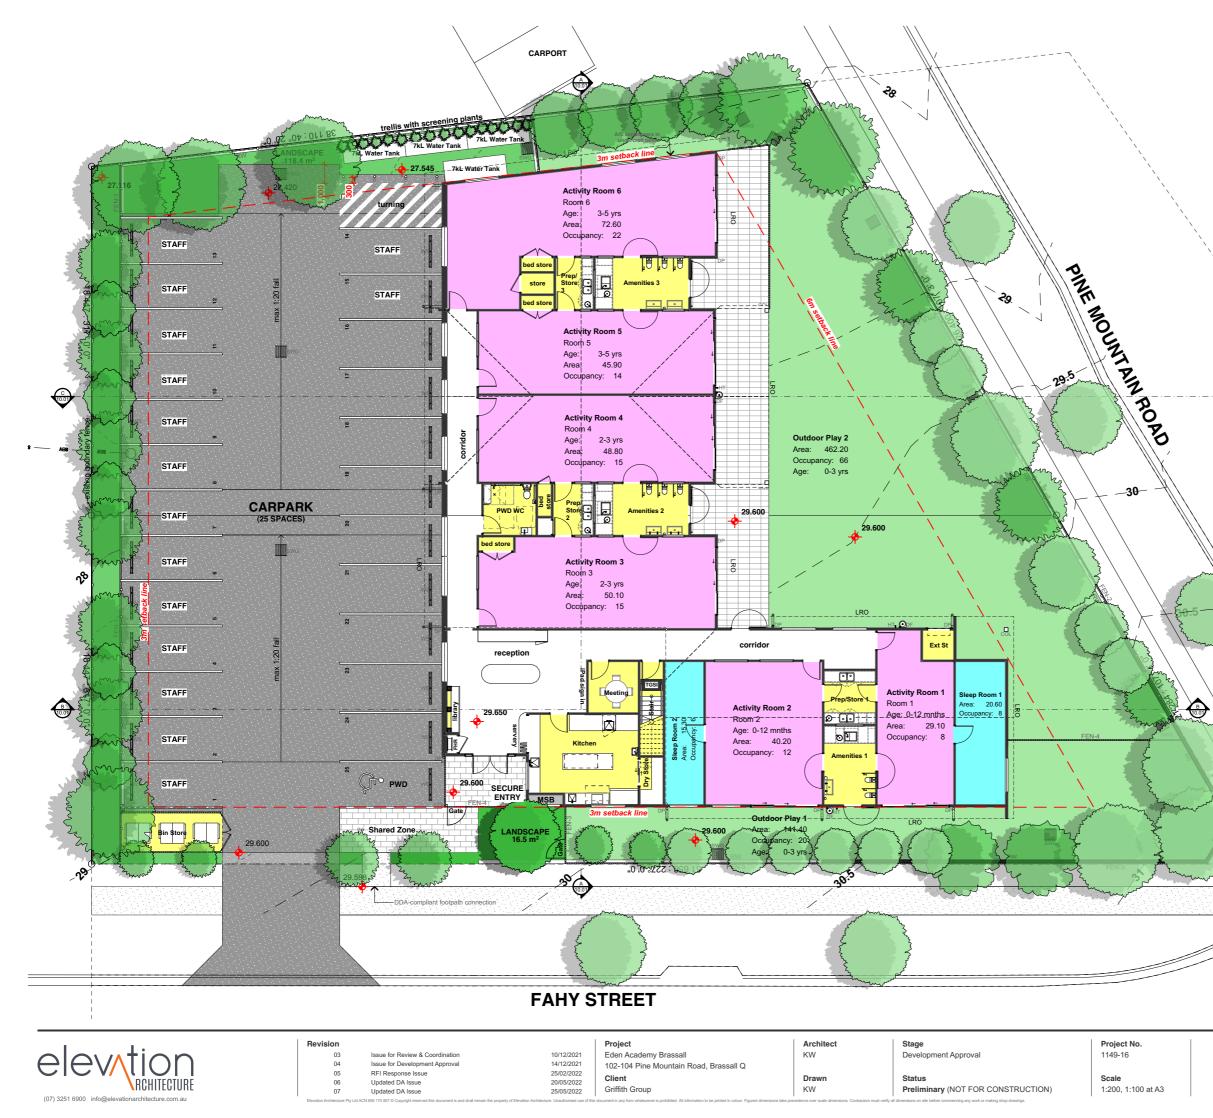

## FLOOR PLAN LEGEND

| B<br>COL<br>DF<br>FHR<br>HC<br>HWU<br>LRO<br>MSB<br>RW<br>SWG<br>WS | Bollard<br>Structural Column<br>Drinking Fountain<br>Downpipe<br>Fire Hose Reel<br>Hose Cock<br>Hot Water Unit<br>Line of Roof Over<br>Main Switch Board<br>Retaining Wall<br>Stormwater Grate<br>Wheelstop |
|---------------------------------------------------------------------|-------------------------------------------------------------------------------------------------------------------------------------------------------------------------------------------------------------|
| WS<br>TGSI                                                          | Wheelstop<br>Tactile Ground Surface Indicator                                                                                                                                                               |
|                                                                     |                                                                                                                                                                                                             |

#### FENCE TYPES

| FEN-1 | 1.8m H Combined Retaining<br>Wall and Acoustic Barrier   |
|-------|----------------------------------------------------------|
|       | (measured from carpark /<br>outdoor play finished level) |
|       |                                                          |
| FEN-2 | 2.2m H Combined Retaining                                |
|       | Wall and Acoustic Barrier                                |
|       | (measured from carpark /                                 |
|       | outdoor play finished level)                             |
|       | 1.8m H Fence above                                       |
| FEN-3 | 1.8m H Fence above                                       |
|       | Retaining Wall                                           |
| FEN-4 | 1.5m H Flat Steel Fence                                  |
|       |                                                          |