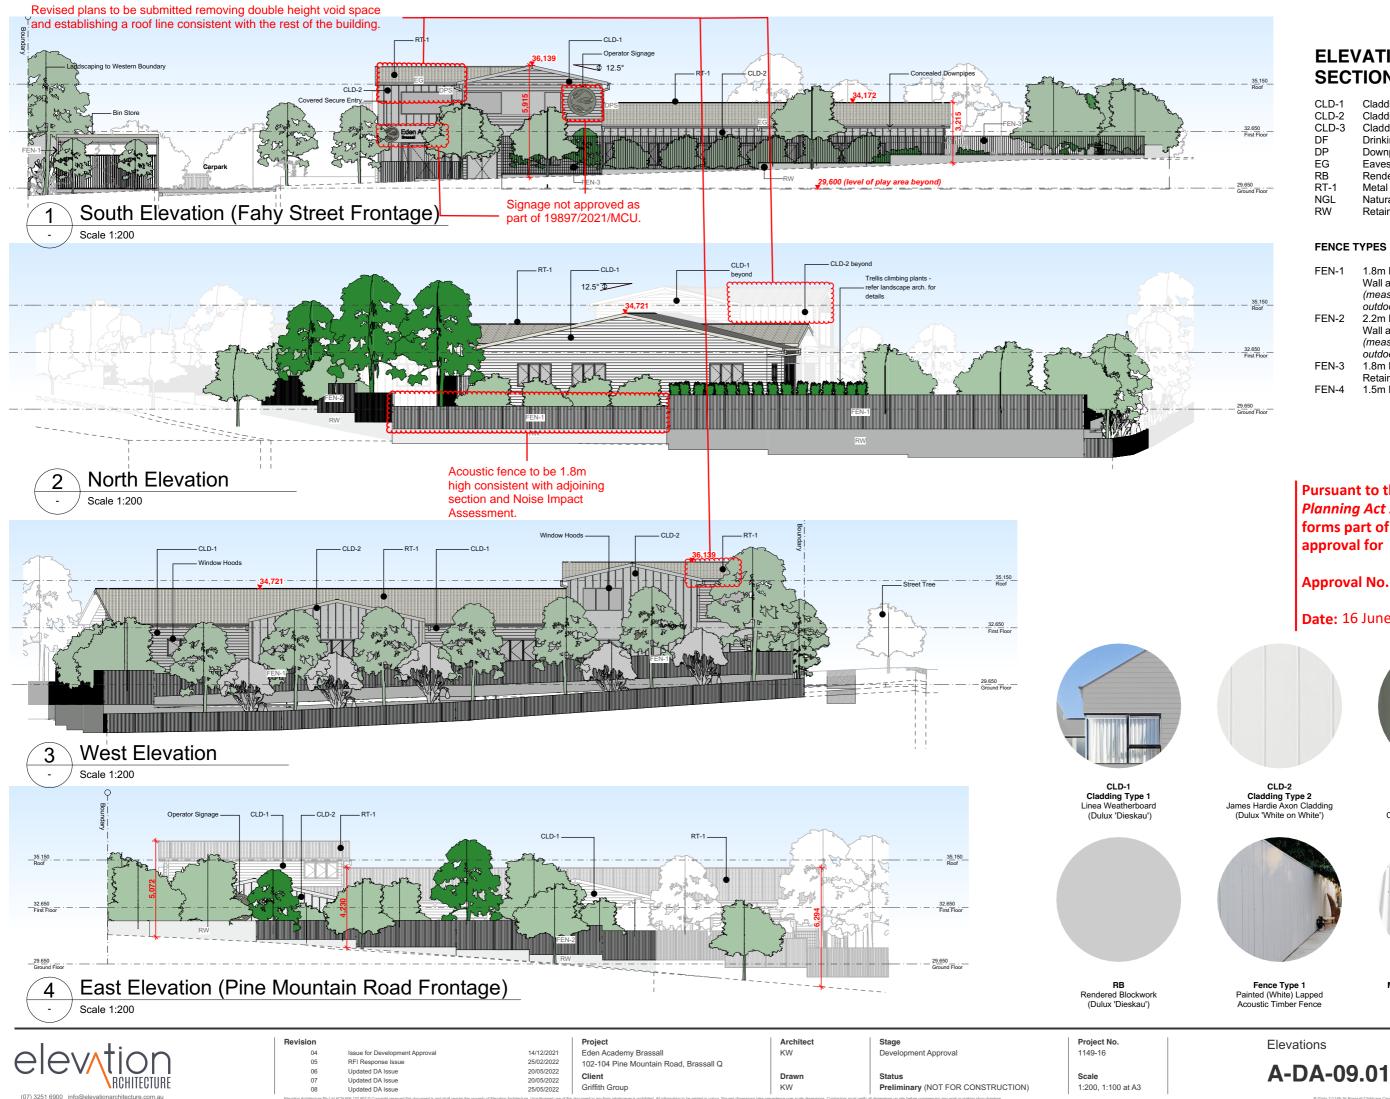

Revised plans to be submitted removing double height void space and establishing a roof line consistent with the rest of the building.

|                                                                                                                                           | Revision                        |                                                                                    |                                                        | Project                                                                                                            | Architect                                                 | Stage                                                                    | Project No.        |
|-------------------------------------------------------------------------------------------------------------------------------------------|---------------------------------|------------------------------------------------------------------------------------|--------------------------------------------------------|--------------------------------------------------------------------------------------------------------------------|-----------------------------------------------------------|--------------------------------------------------------------------------|--------------------|
| aloution                                                                                                                                  | 01                              | Issue for Coordination                                                             | 7/12/2021                                              | Eden Academy Brassall                                                                                              | KW                                                        | Development Approval                                                     | 1149-16            |
| $\Theta = \Theta \setminus ( \land \land$ | 02                              | Issue for Review & Coordination                                                    | 9/12/2021                                              | 102-104 Pine Mountain Road, Brassall Q                                                                             |                                                           |                                                                          |                    |
|                                                                                                                                           | 03                              | Issue for Review & Coordination                                                    | 10/12/2021                                             | Client                                                                                                             | Drawn                                                     | Status                                                                   | Scale              |
| RCHITECTURE                                                                                                                               | 04                              | Issue for Development Approval                                                     | 14/12/2021                                             |                                                                                                                    |                                                           |                                                                          |                    |
|                                                                                                                                           | 05                              | Updated DA Issue                                                                   | 20/05/2022                                             | Griffith Group                                                                                                     | KW                                                        | Preliminary (NOT FOR CONSTRUCTION)                                       | 1:200, 1:100 at A3 |
| (07) 3251 6900 info@elevationarchitecture.com.au                                                                                          | Elevation Architecture Pty Ltd. | ACN 606 170 807 © Copyright reserved this document is and shall remain the propert | ly of Elevation Architecture. Unauthorised use of this | document in any form whatsoever is prohibited. All information to be printed in colour. Figured dimensions take pr | ecedence over scale dimensions. Contractors must verify : | I dimensions on site before commencing any work or making shop drawings. |                    |

### **ELEVATIONS &** SECTIONS LEGEND

| CLD-1<br>CLD-2 | Cladding Type 1<br>Cladding Type 2 |
|----------------|------------------------------------|
| CLD-3          | Cladding Type 3                    |
| DF             | Drinking Fountain                  |
| DP             | Downpipe                           |
| EG             | Eaves Gutter                       |
| RB             | Rendered Blockwork                 |
| RT-1           | Metal Roof Sheeting                |
| NGL            | Natural Ground Line                |
| RW             | Retaining Wall                     |

| FEN-1 | 1.8m H Combined Retaining<br>Wall and Acoustic Barrier<br>(measured from carpark / |
|-------|------------------------------------------------------------------------------------|
|       | outdoor play finished level)                                                       |
| FEN-2 | 2.2m H Combined Retaining                                                          |
|       | Wall and Acoustic Barrier                                                          |
|       | (measured from carpark /                                                           |
|       | outdoor play finished level)                                                       |
| FEN-3 | 1.8m H Fence above                                                                 |
|       | Retaining Wall                                                                     |
| FEN-4 | 1.5m H Flat Steel Fence                                                            |
|       |                                                                                    |

Pursuant to the Planning Act 2016, this plan forms part of Council's

Approval No.: 19897/2021/MCU

Date: 16 June 2022

CLD-3 Cladding Type 3 FC Cladding with Cover Battens (Dulux 'Pesto')

Metal Roof Sheeting (RT-1) Colorbond Custom Orb Roof Sheet (Surfmist)

## **ELEVATIONS &** SECTIONS LEGEND

| CLD-1 | Cladding Type 1     |
|-------|---------------------|
| CLD-2 | Cladding Type 2     |
| CLD-3 | Cladding Type 3     |
| DF    | Drinking Fountain   |
| DP    | Downpipe            |
| EG    | Eaves Gutter        |
| RB    | Rendered Blockwork  |
| RT-1  | Metal Roof Sheeting |
| NGL   | Natural Ground Line |
| RW    | Retaining Wall      |

#### FENCE TYPES

| FEN-1 | 1.8m H Combined Retaining<br>Wall and Acoustic Barrier   |
|-------|----------------------------------------------------------|
|       | (measured from carpark /<br>outdoor play finished level) |
|       |                                                          |
| FEN-2 | 2.2m H Combined Retaining                                |
|       | Wall and Acoustic Barrier                                |
|       | (measured from carpark /                                 |
|       | outdoor play finished level)                             |
| FEN-3 | 1.8m H Fence above                                       |
|       | Retaining Wall                                           |
| FEN-4 | 1.5m H Flat Steel Fence                                  |
|       |                                                          |

Pursuant to the Planning Act 2016, this plan forms part of Council's approval for

Approval No.: 19897/2021/MCU

Date: 16 June 2022

Revised plans to be submitted removing double height void space and establishing a roof line consistent with the rest of the building.

Signage not approved as part of 19897/2021/MCU.

| Revision |                       |
|----------|-----------------------|
| 01       | Issue for Development |
| 02       | RFI Response Issue    |

nt App