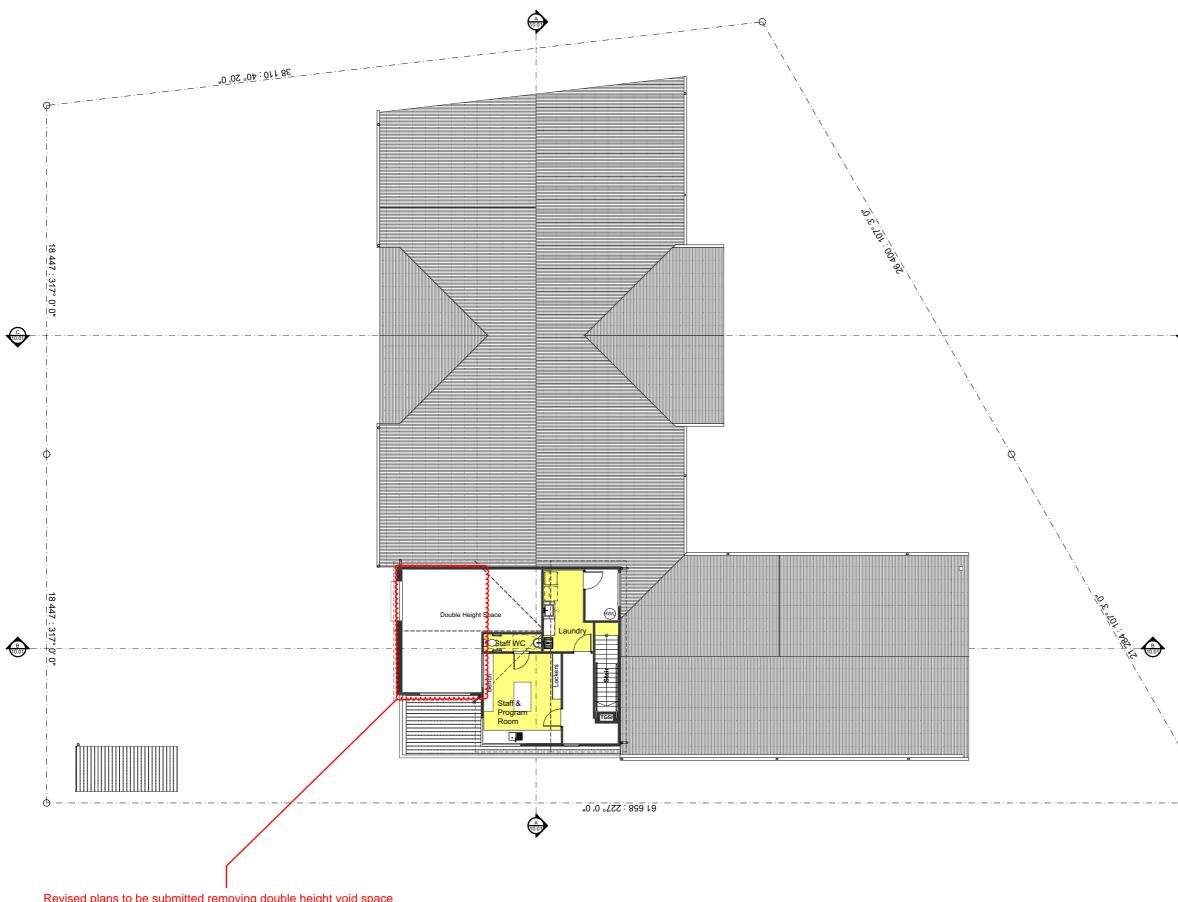

Revised plans to be submitted removing double height void space and establishing a roof line consistent with the rest of the building.

|                                                                                                                                           | Revision                        |                                                                                    |                                                        | Project                                                                                                            | Architect                                                 | Stage                                                                    | Project No.        |
|-------------------------------------------------------------------------------------------------------------------------------------------|---------------------------------|------------------------------------------------------------------------------------|--------------------------------------------------------|--------------------------------------------------------------------------------------------------------------------|-----------------------------------------------------------|--------------------------------------------------------------------------|--------------------|
| aloution                                                                                                                                  | 01                              | Issue for Coordination                                                             | 7/12/2021                                              | Eden Academy Brassall                                                                                              | KW                                                        | Development Approval                                                     | 1149-16            |
| $\Theta = \Theta \setminus ( \land \land$ | 02                              | Issue for Review & Coordination                                                    | 9/12/2021                                              | 102-104 Pine Mountain Road, Brassall Q                                                                             |                                                           |                                                                          |                    |
|                                                                                                                                           | 03                              | Issue for Review & Coordination                                                    | 10/12/2021                                             | Client                                                                                                             | Drawn                                                     | Status                                                                   | Scale              |
| RCHITECTURE                                                                                                                               | 04                              | Issue for Development Approval                                                     | 14/12/2021                                             |                                                                                                                    |                                                           |                                                                          |                    |
|                                                                                                                                           | 05                              | Updated DA Issue                                                                   | 20/05/2022                                             | Griffith Group                                                                                                     | KW                                                        | Preliminary (NOT FOR CONSTRUCTION)                                       | 1:200, 1:100 at A3 |
| (07) 3251 6900 info@elevationarchitecture.com.au                                                                                          | Elevation Architecture Pty Ltd. | ACN 606 170 807 © Copyright reserved this document is and shall remain the propert | ly of Elevation Architecture. Unauthorised use of this | document in any form whatsoever is prohibited. All information to be printed in colour. Figured dimensions take pr | ecedence over scale dimensions. Contractors must verify : | I dimensions on site before commencing any work or making shop drawings. |                    |

# FLOOR PLAN LEGEND

| B    | Bollard                          |
|------|----------------------------------|
| COL  | Structural Column                |
| DF   | Drinking Fountain                |
| DP   | Downpipe                         |
| FHR  | Fire Hose Reel                   |
| HC   | Hose Cock                        |
| HWU  | Hot Water Unit                   |
| LRO  | Line of Roof Over                |
| MSB  | Main Switch Board                |
| RW   | Retaining Wall                   |
| SWG  | Stormwater Grate                 |
| WS   | Wheelstop                        |
| TGSI | Tactile Ground Surface Indicator |
| TGSI | Tactile Ground Surface Indicator |

### FENCE TYPES

| FEN-1 | 1.8m H Combined Retaining<br>Wall and Acoustic Barrier<br>(measured from carpark /<br>outdoor play finished layal) |
|-------|--------------------------------------------------------------------------------------------------------------------|
|       | outdoor play finished level)                                                                                       |
| FEN-2 | 2.2m H Combined Retaining                                                                                          |
|       | Wall and Acoustic Barrier                                                                                          |
|       | (measured from carpark /                                                                                           |
|       | outdoor play finished level)                                                                                       |
| FEN-3 | 1.8m H Fence above                                                                                                 |
|       | Retaining Wall                                                                                                     |
| FEN-4 | 1.5m H Flat Steel Fence                                                                                            |
|       |                                                                                                                    |