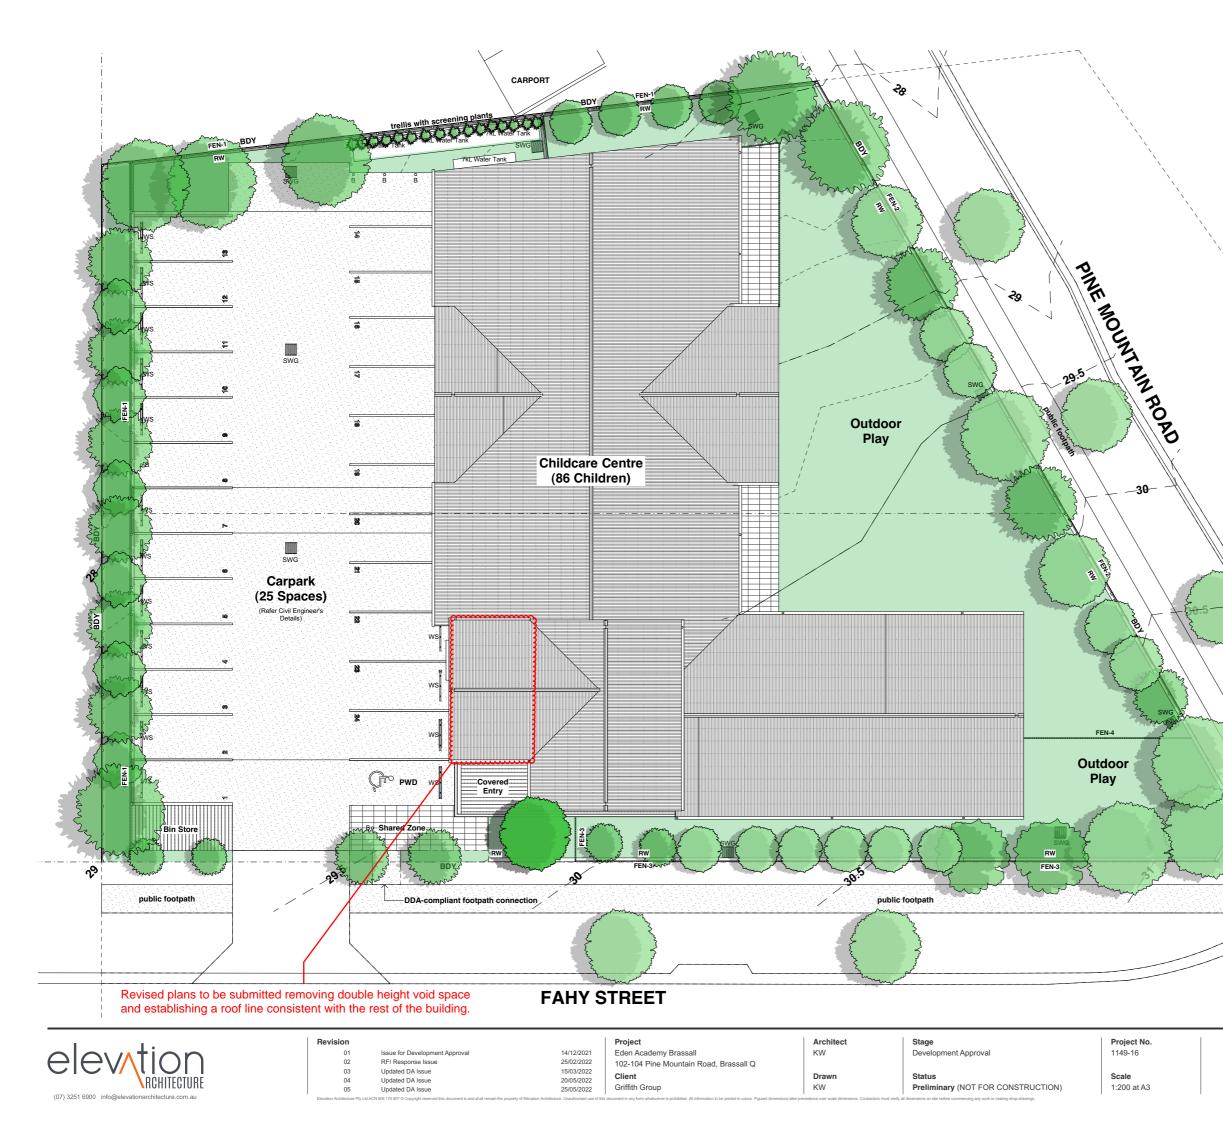

# SITE PLAN LEGEND

| В   | Bollard           |
|-----|-------------------|
| BDY | Boundary          |
| COL | Structural Column |
| LRO | Line of Roof Over |
| WS  | Wheelstop         |
| RW  | Retaining Wall    |
| SWG | Stormwater Grate  |
|     |                   |

#### FENCE TYPES

| 1.8m H Combined Retaining<br>Wall and Acoustic Barrier<br>(measured from carpark / |
|------------------------------------------------------------------------------------|
| outdoor play finished level)                                                       |
| 2.2m H Combined Retaining                                                          |
| Wall and Acoustic Barrier                                                          |
| (measured from carpark /                                                           |
| outdoor play finished level)                                                       |
| 1.8m H Fence above                                                                 |
| Retaining Wall                                                                     |
| 1.5m H Flat Steel Fence                                                            |
|                                                                                    |

Revised plans to be submitted removing double height void space and establishing a roof line consistent with the rest of the building.

|                                                                                                                                           | Revision                        |                                                                                    |                                                        | Project                                                                                                            | Architect                                                 | Stage                                                                    | Project No.        |
|-------------------------------------------------------------------------------------------------------------------------------------------|---------------------------------|------------------------------------------------------------------------------------|--------------------------------------------------------|--------------------------------------------------------------------------------------------------------------------|-----------------------------------------------------------|--------------------------------------------------------------------------|--------------------|
| aloution                                                                                                                                  | 01                              | Issue for Coordination                                                             | 7/12/2021                                              | Eden Academy Brassall                                                                                              | KW                                                        | Development Approval                                                     | 1149-16            |
| $\Theta = \Theta \setminus ( \land \land$ | 02                              | Issue for Review & Coordination                                                    | 9/12/2021                                              | 102-104 Pine Mountain Road, Brassall Q                                                                             |                                                           |                                                                          |                    |
|                                                                                                                                           | 03                              | Issue for Review & Coordination                                                    | 10/12/2021                                             | Client                                                                                                             | Drawn                                                     | Status                                                                   | Scale              |
| RCHITECTURE                                                                                                                               | 04                              | Issue for Development Approval                                                     | 14/12/2021                                             |                                                                                                                    |                                                           |                                                                          |                    |
|                                                                                                                                           | 05                              | Updated DA Issue                                                                   | 20/05/2022                                             | Griffith Group                                                                                                     | KW                                                        | Preliminary (NOT FOR CONSTRUCTION)                                       | 1:200, 1:100 at A3 |
| (07) 3251 6900 info@elevationarchitecture.com.au                                                                                          | Elevation Architecture Pty Ltd. | ACN 606 170 807 © Copyright reserved this document is and shall remain the propert | ly of Elevation Architecture. Unauthorised use of this | document in any form whatsoever is prohibited. All information to be printed in colour. Figured dimensions take pr | ecedence over scale dimensions. Contractors must verify : | I dimensions on site before commencing any work or making shop drawings. |                    |